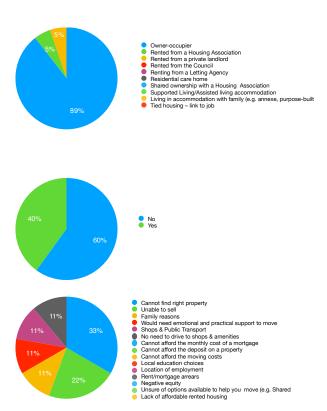

| B7. If you will be moving, what ownership st                | atus would | i you expe  | ct to have?    |          |           |
|-------------------------------------------------------------|------------|-------------|----------------|----------|-----------|
| Owner-occupier                                              | 17         | 89%         |                |          |           |
| Rented from a Housing Association                           | 1          | 5%          |                |          |           |
| Rented from a private landlord                              | 1          | 5%          |                |          |           |
| Rented from the Council                                     | 0          | 0%          |                |          |           |
| Renting from a Letting Agency                               | 0          | 0%          |                |          |           |
| Residential care home                                       | 0          | 0%          |                |          |           |
| Shared ownership with a Housing<br>Association              | 0          | 0%          |                |          |           |
| Supported Living/Assisted living<br>accommodation           | 0          | 0%          |                |          |           |
| Living in accommodation with family (e.g.                   | 0          | 0%          |                |          |           |
| annexe, purpose-built<br>Tied housing – link to job         | 0          | 0%          |                |          |           |
|                                                             | 19         | ***         |                |          |           |
| B8. Has something been preventing you fror                  |            | with Newto  | on?            |          |           |
| No                                                          | 12         | 60%         |                |          |           |
| Yes                                                         | 8          | 40%         |                |          |           |
|                                                             | 20         |             |                |          |           |
|                                                             |            |             |                |          |           |
|                                                             |            |             |                |          |           |
|                                                             |            |             |                |          |           |
|                                                             |            |             |                |          |           |
|                                                             |            |             |                |          |           |
|                                                             |            |             |                |          |           |
| 39. What has been preventing you from mov                   | ing within | Newton?     | -              |          |           |
| Cannot find right property                                  | 3          | 33%         |                |          |           |
| Unable to sell                                              | 2          | 22%         |                |          |           |
| Family reasons                                              | 1          | 11%         |                |          |           |
| Would need emotional and practical support to move          | 1          | 11%         |                |          |           |
| Shops & Public Transport                                    | 1          | 11%         |                |          |           |
| No need to drive to shops & amenities                       | 1          | 11%         |                |          |           |
| Cannot afford the monthly cost of a mortgage                | 0          | 0%          |                |          |           |
| Cannot afford the deposit on a property                     | 0          | 0%          |                |          |           |
| Cannot afford the moving costs                              | 0          | 0%          |                |          |           |
| Local education choices                                     | 0          | 0%          |                |          |           |
| Location of employment                                      | 0          | 0%          |                |          |           |
| Rent/mortgage arrears                                       | 0          | 0%          |                |          |           |
| Negative equity                                             | 0          | 0%          |                |          |           |
| Unsure of options available to help you move (e.g. Shared   | 0          | 0%          |                |          |           |
| Lack of affordable rented housing                           | 0          | 0%          |                |          |           |
|                                                             | 9          |             |                |          |           |
| B10. Would you consider any of the followin                 | g options  | to help you | u move?        |          |           |
| Moving to a smaller house                                   | 4          | 44%         |                |          |           |
| Self-Building a home                                        | 2          | 22%         |                |          |           |
| Using a Help to Buy scheme                                  | 1          | 11%         |                |          |           |
| Buying with a friend/relative                               | 1          | 11%         |                |          |           |
| Being part of a co-housing development                      | 1          | 11%         |                |          |           |
| Moving to a cheaper area within Babergh                     | 0          | 0%          |                |          |           |
| Moving to a cheaper area within Suffolk                     | 0          | 0%          |                |          |           |
| Buying with a share in the property with an<br>organisation | 0          | 0%          |                |          |           |
| Renting with a friend/relative                              | 0          | 0%          |                |          |           |
| Using more of your disposable income to pay                 | 0          | 0%          |                |          |           |
| mortgage/rent<br>Moving into family/friends' home           | 0          | 0%          |                |          |           |
| Other                                                       | 0          | 0%          |                |          |           |
| Other                                                       | 9          |             |                |          |           |
| B11. What are the main reasons for wanting                  | or needing | to move     | to a different | home? (F | lease tic |
| all that apply) To move to a smaller home                   | 4          | 21%         |                |          |           |
| Easier to maintain house                                    | 4          | 21%         |                |          |           |
| Closer to Facilities                                        | 3          | 16%         |                |          |           |
| Easier to maintain garden                                   | 2          | 11%         |                |          |           |
| A smaller garden                                            | 1          | 5%          |                |          |           |
| Wanting to buy own home                                     | 1          | 5%          |                |          |           |
| Retirement                                                  | 1          | 5%          |                |          |           |
| To move to an adaptable/accessible home                     | 1          | 5%          |                |          |           |
| To provide care to family/friends                           | 1          | 5%          |                |          |           |
| Off Main Road                                               | 1          | 5%          |                |          |           |
| To move to cheaper accommodation                            | 0          | 0%          |                |          |           |
| To move to a larger home                                    | 0          | 0%          |                |          |           |
| Wanting to buy a newly built home                           | 0          | 0%          |                |          |           |
| A bigger garden                                             | 0          | 0%          |                |          |           |
| Free up capital investment                                  | 0          | 0%          |                |          |           |
| Wanting to rent a home                                      | 0          | 0%          |                |          |           |
| To move closer to family or friends                         | 0          | 0%          |                |          |           |
| To be closer to work or a new job                           | 0          | 0%          |                |          |           |
| To make it easier to receive care/support                   | 0          | 0%          |                |          |           |
|                                                             |            |             |                |          |           |
| To move to a school catchment area                          | 0          | 0%          |                |          |           |