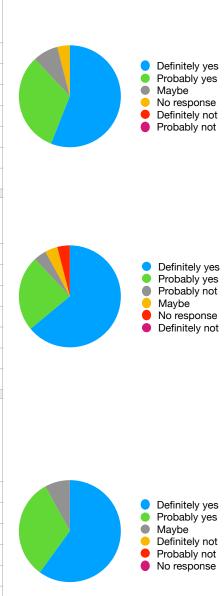

Section B Your Future Housing Needs

Section B - Your Future Housing Needs

| 555.15.1.2 10411                                                                         |             | 9              |              |             |            |
|------------------------------------------------------------------------------------------|-------------|----------------|--------------|-------------|------------|
| B1. Do you think you will need to move to a di                                           | lifferent   | home or ex     | tend your p  | property in | the future |
| No                                                                                       | 65          | 60%            |              |             |            |
| Don't know                                                                               | 14          | 13%            |              |             |            |
| Yes, in 3 to 5 years                                                                     | 12          | 11%            |              |             |            |
| Yes, in the process of doing so                                                          | 7           | 6%             |              |             |            |
| Yes, in 1 to 2 years                                                                     | 6           | 6%             |              |             |            |
| Yes, within a year                                                                       | 4           | 4%             |              |             |            |
| ·                                                                                        | 108         |                |              |             |            |
|                                                                                          |             |                |              |             |            |
|                                                                                          |             |                | -            |             | -          |
| B2. If you are thinking of moving, would you li                                          | like to m   | nove           |              |             |            |
| Outside Newton and surrounding parishes                                                  | 9           | 29%            |              |             | 1          |
| Specifically, within Newton                                                              | 7           | 23%            |              |             |            |
| A Parish /Town surrounding Newton                                                        | 7           | 23%            |              |             |            |
| Within Newton or surrounding parishes                                                    | 4           | 13%            |              |             |            |
| Outside Suffolk                                                                          | 4           | 13%            |              |             |            |
| Other Other                                                                              | 0           | 0%             |              |             | _          |
|                                                                                          | 31          | 0,0            |              |             |            |
|                                                                                          | 31          |                |              |             |            |
|                                                                                          |             |                |              |             |            |
|                                                                                          |             |                |              |             |            |
| B3. What type of property would you like to m                                            | nove to?    | (Diagon #      | k any that   | annly)      |            |
|                                                                                          |             |                | n any mat a  | appiy)      |            |
| Existing property  New build                                                             | 13          | 59%            |              |             | -          |
|                                                                                          | 8           | 36%            |              |             | -          |
| Self-Build                                                                               | 1           | 5%             |              |             |            |
| Part of co-housing development                                                           | 0           | 0%             |              |             |            |
|                                                                                          | 22          |                |              |             |            |
|                                                                                          |             |                |              |             |            |
|                                                                                          |             |                |              |             |            |
|                                                                                          |             |                |              |             |            |
|                                                                                          |             |                |              |             |            |
|                                                                                          |             |                |              |             |            |
| B4. Why do you intend to move to a newly bui                                             | ilt prope   | erty? (Tick    | any that app | ply)        |            |
| Lower maintenance costs                                                                  | 5           | 38%            |              |             |            |
| Better energy efficiency                                                                 | 3           | 23%            |              |             |            |
| Better overall design                                                                    | 2           | 15%            |              |             |            |
| More adaptable/accessible home                                                           | 2           | 15%            |              |             |            |
| Better build quality                                                                     | 1           | 8%             |              |             |            |
| Range of mortgage schemes                                                                | 0           | 0%             |              |             |            |
| Special offers or discounts                                                              | 0           | 0%             |              |             | +          |
| Other                                                                                    | 0           | 0%             |              |             | -          |
| Viiol                                                                                    | 13          | U%             |              |             |            |
| B5. What type of existing property would you                                             |             | move int-      | ? (Please ** | ck any the  | annly)     |
|                                                                                          |             |                | . (riease ti | on any that | apply)     |
| Detached house                                                                           | 9           | 30%            |              |             | -          |
| Detached bungalow                                                                        | 8           | 27%            |              |             | -          |
| Semi-detached house                                                                      | 4           | 13%            |              |             | -          |
| Flat/Apartment                                                                           | 3           | 10%            |              |             |            |
| Terraced house (including end terrace)                                                   | 2           | 7%             |              |             |            |
| Semi-detached bungalow                                                                   | 2           | 7%             |              |             |            |
| Affordable housing                                                                       | 1           | 3%             |              |             |            |
| Self-Build                                                                               | 1           | 3%             |              |             |            |
| Other                                                                                    | 0           | 0%             |              |             |            |
|                                                                                          | 30          |                |              |             |            |
| B6. Ideally how many bedrooms would you lik<br>move? (Please write a number in each box) | ke and h    | now many d     | lo you expe  | ct to have  | when you   |
| Like to have                                                                             |             |                |              |             |            |
| 2 bed                                                                                    | 7           | 35%            |              |             |            |
| 4 bed                                                                                    | 7           | 35%            |              |             |            |
|                                                                                          |             | 35%<br>25%     |              |             | -          |
| 3 bed                                                                                    | 5           |                |              |             | -          |
| 5 bed                                                                                    | 1           | 5%             |              |             | -          |
| 1 bed                                                                                    | 0           | 0%             |              |             |            |
| 6 bed                                                                                    | 0           | 0%             |              |             |            |
| 7 bed                                                                                    | 0           | 0%             |              |             |            |
| 8 bed                                                                                    | 0           | 0%             |              |             |            |
|                                                                                          | 20          |                |              |             |            |
|                                                                                          |             |                |              |             |            |
| Expect to have                                                                           |             |                |              |             |            |
| 2 bed                                                                                    | 7           | 37%            |              |             |            |
|                                                                                          | 5           | 26%            |              |             |            |
| 3 bed                                                                                    | 5           | 26%            |              |             | 1          |
| 3 bed<br>4 bed                                                                           |             | 5%             |              |             | 1          |
| 4 bed                                                                                    | 1           | J 7n           | _            |             | _          |
| 4 bed<br>1 bed                                                                           | 1           |                |              |             |            |
| 4 bed 1 bed 5 bed                                                                        | 1           | 5%             |              |             |            |
| 4 bed                                                                                    | 1<br>1<br>0 | 5%<br>0%       |              |             |            |
| 4 bed<br>1 bed<br>5 bed<br>6 bed<br>7 bed                                                | 1<br>1<br>0 | 5%<br>0%<br>0% |              |             |            |
| 4 bed<br>1 bed<br>5 bed<br>6 bed                                                         | 1<br>1<br>0 | 5%<br>0%       |              |             |            |