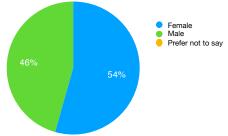

| 3          | 1%  |  |  |
|                                              | 250        |     |  |  |
| G2. What gender is each member of your h     | ousehold?  |     |  |  |
| Female                                       | 137        | 54% |  |  |
| Male                                         | 115        | 46% |  |  |
| Prefer not to say                            | 0          | 0%  |  |  |
|                                              | 252        |     |  |  |
|                                              |            |     |  |  |
| Number of completed surveys returned         | 113        |     |  |  |
| Number of dwellings as at 30/09/2018         | 229        |     |  |  |
| Known empty properties as at 30/09/2018      | 15         |     |  |  |





#### Newton Neighbourhood Plan Appendix 2b

#### The Natural and Sustainable Environment



Data Analysis

Method: Questionnaire

Number of completed surveys returned = 25

Wildlife and Biodiversity
Transport
Energy Efficiency
Renewable Energy

## Wildlife and Biodiversity Survey 2019



Section A
Wildlife and Biodiversity

#### Wildlife and Biodiversity

| Would you a more any of the following                                                                                                                                        |                  |    |     |     |                         |                     |
|------------------------------------------------------------------------------------------------------------------------------------------------------------------------------|---