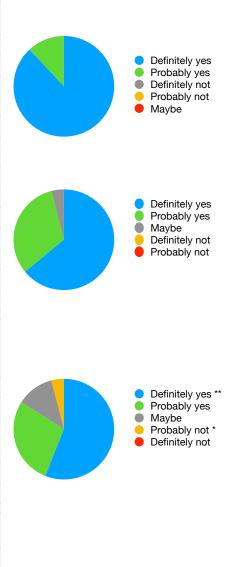

| Definitely not    |    |     |
|                                                                                                                                                  | Total             | 25 |     |
| * Might encourage camper vans to park overnight.                                                                                                 |                   |    |     |
| ** Would bring visitors to village; might be good by pub for this reason.                                                                        |                   |    |     |
|                                                                                                                                                  |                   |    |     |



# Energy Efficiency Survey 2019



Section C Energy Efficiency

#### Energy Efficiency

| Would you support the following measures                                                                                                     | for new developme                                                                                                | ents:                   |                   |  |