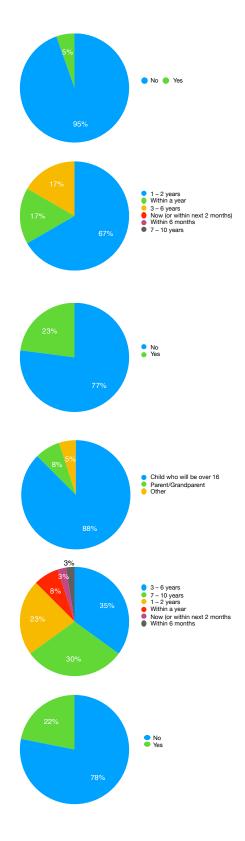

#### Section A - Your Current Home

| A1 What factors influenced                                                                                                                                                                                                                 | to move                 | . voi:                      | nt how - /= | iok anv +- · | gnel.  |
|--------------------------------------------------------------------------------------------------------------------------------------------------------------------------------------------------------------------------------------------|-------------------------|-----------------------------|-------------|--------------|--------|
| A1. What factors influenced your decision                                                                                                                                                                                                  |                         | -                           | ent nome (T | ick any that | apply) |
| A bigger garden                                                                                                                                                                                                                            | 29                      | 13%                         |             |              |        |
| To move from urban to country                                                                                                                                                                                                              | 27                      | 12%                         |             |              |        |
| To move to a larger home                                                                                                                                                                                                                   | 18                      | 8%                          |             |              |        |
| To move closer to family or friends                                                                                                                                                                                                        | 15                      | 7%                          |             |              |        |
| Retirement                                                                                                                                                                                                                                 | 14                      | 6%                          |             |              |        |
| To move to a smaller home                                                                                                                                                                                                                  | 13                      | 6%                          |             |              |        |
| To move to a safer area                                                                                                                                                                                                                    | 13                      | 6%                          |             |              |        |
| To move to a better neighbourhood                                                                                                                                                                                                          | 12                      | 5%                          |             |              |        |
| A smaller garden                                                                                                                                                                                                                           | 8                       | 4%                          |             |              |        |
| Easier to maintain house                                                                                                                                                                                                                   | 8                       | 4%                          |             |              |        |
| Wanted to buy own home                                                                                                                                                                                                                     | 8                       | 4%                          |             |              |        |
| To be closer to work or a new job                                                                                                                                                                                                          | 8                       | 4%                          |             |              |        |
| Wanted to rent a home                                                                                                                                                                                                                      | 7                       | 3%                          |             |              |        |
| Easier to maintain garden                                                                                                                                                                                                                  | 6                       | 3%                          |             |              |        |
| Access problems (e.g. stairs)                                                                                                                                                                                                              | 5                       | 2%                          |             |              |        |
| To move to cheaper accommodation                                                                                                                                                                                                           | 4                       | 2%                          |             |              |        |
| Free-up capital investment                                                                                                                                                                                                                 | 4                       | 2%                          |             |              |        |
| To provide care to family/friends                                                                                                                                                                                                          | 4                       | 2%                          |             |              |        |
| To move to a school catchment area                                                                                                                                                                                                         | 3                       | 1%                          |             |              |        |
| To make it easier to receive care/support                                                                                                                                                                                                  | 2                       | 1%                          |             |              |        |
| Always lived here                                                                                                                                                                                                                          | 2                       | 1%                          |             |              |        |
| Scope to extend                                                                                                                                                                                                                            | 2                       | 1%                          |             |              |        |
| Liked area                                                                                                                                                                                                                                 | 2                       | 1%                          |             |              |        |
| Housed by council                                                                                                                                                                                                                          | 2                       | 1%                          |             |              |        |
| From Abroad                                                                                                                                                                                                                                | 2                       | 1%                          |             |              |        |
| Wanted to buy a newly built home                                                                                                                                                                                                           | 1                       | 0%                          |             |              |        |
| Farming                                                                                                                                                                                                                                    | 1                       | 0%                          |             |              |        |
| Golf Course                                                                                                                                                                                                                                | 1                       | 0%                          |             |              |        |
|                                                                                                                                                                                                                                            | _                       | 0%                          |             |              |        |
| Tied House                                                                                                                                                                                                                                 | 1                       | 0%                          |             |              |        |
| School Suited needs                                                                                                                                                                                                                        | 1                       |                             |             |              |        |
|                                                                                                                                                                                                                                            | 1                       | 0%                          |             |              |        |
| Rescue Barn & Cottages                                                                                                                                                                                                                     | 1                       | 0%                          |             |              |        |
| Annexe                                                                                                                                                                                                                                     | 1                       | 0%                          |             |              |        |
|                                                                                                                                                                                                                                            | 226                     |                             |             |              |        |
| A2. What type of accommodation are you I                                                                                                                                                                                                   |                         |                             | one only)   |              |        |
| Detached house                                                                                                                                                                                                                             | 60                      | 53%                         |             |              |        |
| Semi-detached house                                                                                                                                                                                                                        | 30                      | 27%                         |             |              |        |
| Detached bungalow                                                                                                                                                                                                                          | 9                       | 8%                          |             |              |        |
| Semi-detached bungalow                                                                                                                                                                                                                     | 9                       | 8%                          |             |              |        |
| Terraced house (including end terrace)                                                                                                                                                                                                     | 2                       | 2%                          |             |              |        |
| Agricultural tie property                                                                                                                                                                                                                  | 1                       | 1%                          |             |              |        |
| Listed cottage                                                                                                                                                                                                                             | 1                       | 1%                          |             |              |        |
| Barn conversion                                                                                                                                                                                                                            | 1                       | 1%                          |             |              |        |
| Flat/Apartment                                                                                                                                                                                                                             | 0                       | 0%                          |             |              |        |
| Other                                                                                                                                                                                                                                      | 0                       | 0%                          |             |              |        |
|                                                                                                                                                                                                                                            | 113                     |                             |             |              |        |
| A3. What is the ownership of your home (P                                                                                                                                                                                                  | lease tick              | one only)                   |             | -            |        |
| Owner- occupier                                                                                                                                                                                                                            | 84                      | 75%                         |             |              |        |
| Rented from a Housing Association                                                                                                                                                                                                          | 12                      | 11%                         |             |              |        |
| Rented from a private landlord                                                                                                                                                                                                             | 6                       | 5%                          |             |              |        |
| Rented from the Council                                                                                                                                                                                                                    | 5                       | 4%                          |             |              |        |
| Renting from a Letting Agency                                                                                                                                                                                                              | 4                       | 4%                          |             |              |        |
| Other - Owned by children                                                                                                                                                                                                                  | 1                       | 1%                          |             |              |        |
| Tied housing – linked to a job                                                                                                                                                                                                             | 0                       | 0%                          |             |              |        |
| Shared Ownership housing with a Housing                                                                                                                                                                                                    | -                       | 0%                          |             |              |        |
|                                                                                                                                                                                                                                            | 0                       | 0%                          |             |              |        |
|                                                                                                                                                                                                                                            | 112                     |                             |             |              |        |
| Association                                                                                                                                                                                                                                |                         | n it with? (F               | Please tick | one only)    |        |
| Association                                                                                                                                                                                                                                | ou you ow               |                             |             |              |        |
| Association  A4. If you own your own home, home do you                                                                                                                                                                                     | ou you ow<br>65         | 75%                         |             |              |        |
| Association  A4. If you own your own home, home do you With a partner / spouse / civil partner                                                                                                                                             |                         | 75%<br>21%                  |             |              |        |
| Association  A4. If you own your own home, home do you With a partner / spouse / civil partner No-one. I am the sole owner                                                                                                                 | 65                      |                             |             |              |        |
| Association  A4. If you own your own home, home do you with a partner / spouse / civil partner  No-one. I am the sole owner  With other family member(s)  With a Housing Association                                                       | 65<br>18                | 21%                         |             |              |        |
| A4. If you own your own home, home do you With a partner / spouse / civil partner No-one. I am the sole owner With other family member(s)                                                                                                  | 65<br>18<br>2           | 21%<br>2%                   |             |              |        |
| Association  A4. If you own your own home, home do you With a partner / spouse / civil partner No-one. I am the sole owner With other family member(s) With a Housing Association                                                          | 65<br>18<br>2<br>2      | 21%<br>2%<br>2%             |             |              |        |
| Association  A4. If you own your own home, home do you with a partner / spouse / civil partner  No-one. I am the sole owner  With other family member(s)  With a Housing Association  With parent(s)  With someone else, not related to me | 65<br>18<br>2<br>2<br>0 | 21%<br>2%<br>2%<br>0%       |             |              |        |
| Association  A4. If you own your own home, home do you with a partner / spouse / civil partner  No-one. I am the sole owner  With other family member(s)  With a Housing Association  With parent(s)                                       | 65<br>18<br>2<br>2<br>0 | 21%<br>2%<br>2%<br>0%<br>0% |             |              |        |