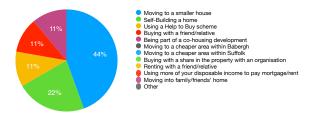

| B7. If you will be moving, what ownership st                | atus would | i you expe  | ct to have?    |          |           |
|-------------------------------------------------------------|------------|-------------|----------------|----------|-----------|
| Owner-occupier                                              | 17         | 89%         |                |          |           |
| Rented from a Housing Association                           | 1          | 5%          |                |          |           |
| Rented from a private landlord                              | 1          | 5%          |                |          |           |
| Rented from the Council                                     | 0          | 0%          |                |          |           |
| Renting from a Letting Agency                               | 0          | 0%          |                |          |           |
| Residential care home                                       | 0          | 0%          |                |          |           |
| Shared ownership with a Housing<br>Association              | 0          | 0%          |                |          |           |
| Supported Living/Assisted living<br>accommodation           | 0          | 0%          |                |          |           |
| Living in accommodation with family (e.g.                   | 0          | 0%          |                |          |           |
| annexe, purpose-built<br>Tied housing – link to job         | 0          | 0%          |                |          |           |
|                                                             | 19         | ***         |                |          |           |
| B8. Has something been preventing you fror                  |            | with Newto  | on?            |          |           |
| No                                                          | 12         | 60%         |                |          |           |
| Yes                                                         | 8          | 40%         |                |          |           |
|                                                             | 20         |             |                |          |           |
|                                                             |            |             |                |          |           |
|                                                             |            |             |                |          |           |
|                                                             |            |             |                |          |           |
|                                                             |            |             |                |          |           |
|                                                             |            |             |                |          |           |
|                                                             |            |             |                |          |           |
| 39. What has been preventing you from mov                   | ing within | Newton?     | -              |          |           |
| Cannot find right property                                  | 3          | 33%         |                |          |           |
| Unable to sell                                              | 2          | 22%         |                |          |           |
| Family reasons                                              | 1          | 11%         |                |          |           |
| Would need emotional and practical support to move          | 1          | 11%         |                |          |           |
| Shops & Public Transport                                    | 1          | 11%         |                |          |           |
| No need to drive to shops & amenities                       | 1          | 11%         |                |          |           |
| Cannot afford the monthly cost of a mortgage                | 0          | 0%          |                |          |           |
| Cannot afford the deposit on a property                     | 0          | 0%          |                |          |           |
| Cannot afford the moving costs                              | 0          | 0%          |                |          |           |
| Local education choices                                     | 0          | 0%          |                |          |           |
| Location of employment                                      | 0          | 0%          |                |          |           |
| Rent/mortgage arrears                                       | 0          | 0%          |                |          |           |
| Negative equity                                             | 0          | 0%          |                |          |           |
| Unsure of options available to help you move (e.g. Shared   | 0          | 0%          |                |          |           |
| Lack of affordable rented housing                           | 0          | 0%          |                |          |           |
|                                                             | 9          |             |                |          |           |
| B10. Would you consider any of the followin                 | g options  | to help you | u move?        |          |           |
| Moving to a smaller house                                   | 4          | 44%         |                |          |           |
| Self-Building a home                                        | 2          | 22%         |                |          |           |
| Using a Help to Buy scheme                                  | 1          | 11%         |                |          |           |
| Buying with a friend/relative                               | 1          | 11%         |                |          |           |
| Being part of a co-housing development                      | 1          | 11%         |                |          |           |
| Moving to a cheaper area within Babergh                     | 0          | 0%          |                |          |           |
| Moving to a cheaper area within Suffolk                     | 0          | 0%          |                |          |           |
| Buying with a share in the property with an<br>organisation | 0          | 0%          |                |          |           |
| Renting with a friend/relative                              | 0          | 0%          |                |          |           |
| Using more of your disposable income to pay                 | 0          | 0%          |                |          |           |
| mortgage/rent<br>Moving into family/friends' home           | 0          | 0%          |                |          |           |
| Other                                                       | 0          | 0%          |                |          |           |
| Other                                                       | 9          |             |                |          |           |
| B11. What are the main reasons for wanting                  | or needing | to move     | to a different | home? (F | lease tic |
| all that apply) To move to a smaller home                   | 4          | 21%         |                |          |           |
| Easier to maintain house                                    | 4          | 21%         |                |          |           |
| Closer to Facilities                                        | 3          | 16%         |                |          |           |
| Easier to maintain garden                                   | 2          | 11%         |                |          |           |
| A smaller garden                                            | 1          | 5%          |                |          |           |
| Wanting to buy own home                                     | 1          | 5%          |                |          |           |
| Retirement                                                  | 1          | 5%          |                |          |           |
| To move to an adaptable/accessible home                     | 1          | 5%          |                |          |           |
| To provide care to family/friends                           | 1          | 5%          |                |          |           |
| Off Main Road                                               | 1          | 5%          |                |          |           |
| To move to cheaper accommodation                            | 0          | 0%          |                |          |           |
| To move to a larger home                                    | 0          | 0%          |                |          |           |
| Wanting to buy a newly built home                           | 0          | 0%          |                |          |           |
| A bigger garden                                             | 0          | 0%          |                |          |           |
| Free up capital investment                                  | 0          | 0%          |                |          |           |
| Wanting to rent a home                                      | 0          | 0%          |                |          |           |
| To move closer to family or friends                         | 0          | 0%          |                |          |           |
| To be closer to work or a new job                           | 0          | 0%          |                |          |           |
| To make it easier to receive care/support                   | 0          | 0%          |                |          |           |
|                                                             |            |             |                |          |           |
| To move to a school catchment area                          | 0          | 0%          |                |          |           |