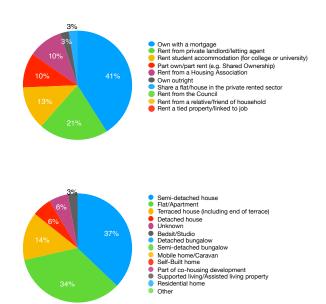

#### Section A - Your Current Home

| A1 What factors influenced                                                                                                                                                                                                                 | to move                 | . voi:                      | nt how - /= | iok anv +- · | gnel.  |
|--------------------------------------------------------------------------------------------------------------------------------------------------------------------------------------------------------------------------------------------|-------------------------|-----------------------------|-------------|--------------|--------|
| A1. What factors influenced your decision                                                                                                                                                                                                  |                         | -                           | ent nome (T | ick any that | apply) |
| A bigger garden                                                                                                                                                                                                                            | 29                      | 13%                         |             |              |        |
| To move from urban to country                                                                                                                                                                                                              | 27                      | 12%                         |             |              |        |
| To move to a larger home                                                                                                                                                                                                                   | 18                      | 8%                          |             |              |        |
| To move closer to family or friends                                                                                                                                                                                                        | 15                      | 7%                          |             |              |        |
| Retirement                                                                                                                                                                                                                                 | 14                      | 6%                          |             |              |        |
| To move to a smaller home                                                                                                                                                                                                                  | 13                      | 6%                          |             |              |        |
| To move to a safer area                                                                                                                                                                                                                    | 13                      | 6%                          |             |              |        |
| To move to a better neighbourhood                                                                                                                                                                                                          | 12                      | 5%                          |             |              |        |
| A smaller garden                                                                                                                                                                                                                           | 8                       | 4%                          |             |              |        |
| Easier to maintain house                                                                                                                                                                                                                   | 8                       | 4%                          |             |              |        |
| Wanted to buy own home                                                                                                                                                                                                                     | 8                       | 4%                          |             |              |        |
| To be closer to work or a new job                                                                                                                                                                                                          | 8                       | 4%                          |             |              |        |
| Wanted to rent a home                                                                                                                                                                                                                      | 7                       | 3%                          |             |              |        |
| Easier to maintain garden                                                                                                                                                                                                                  | 6                       | 3%                          |             |              |        |
| Access problems (e.g. stairs)                                                                                                                                                                                                              | 5                       | 2%                          |             |              |        |
| To move to cheaper accommodation                                                                                                                                                                                                           | 4                       | 2%                          |             |              |        |
| Free-up capital investment                                                                                                                                                                                                                 | 4                       | 2%                          |             |              |        |
| To provide care to family/friends                                                                                                                                                                                                          | 4                       | 2%                          |             |              |        |
| To move to a school catchment area                                                                                                                                                                                                         | 3                       | 1%                          |             |              |        |
| To make it easier to receive care/support                                                                                                                                                                                                  | 2                       | 1%                          |             |              |        |
| Always lived here                                                                                                                                                                                                                          | 2                       | 1%                          |             |              |        |
| Scope to extend                                                                                                                                                                                                                            | 2                       | 1%                          |             |              |        |
| Liked area                                                                                                                                                                                                                                 | 2                       | 1%                          |             |              |        |
| Housed by council                                                                                                                                                                                                                          | 2                       | 1%                          |             |              |        |
| From Abroad                                                                                                                                                                                                                                | 2                       | 1%                          |             |              |        |
| Wanted to buy a newly built home                                                                                                                                                                                                           | 1                       | 0%                          |             |              |        |
| Farming                                                                                                                                                                                                                                    | 1                       | 0%                          |             |              |        |
| Golf Course                                                                                                                                                                                                                                | 1                       | 0%                          |             |              |        |
|                                                                                                                                                                                                                                            | _                       | 0%                          |             |              |        |
| Tied House                                                                                                                                                                                                                                 | 1                       | 0%                          |             |              |        |
| School Suited needs                                                                                                                                                                                                                        | 1                       |                             |             |              |        |
|                                                                                                                                                                                                                                            | 1                       | 0%                          |             |              |        |
| Rescue Barn & Cottages                                                                                                                                                                                                                     | 1                       | 0%                          |             |              |        |
| Annexe                                                                                                                                                                                                                                     | 1                       | 0%                          |             |              |        |
|                                                                                                                                                                                                                                            | 226                     |                             |             |              |        |
| A2. What type of accommodation are you I                                                                                                                                                                                                   |                         |                             | one only)   |              |        |
| Detached house                                                                                                                                                                                                                             | 60                      | 53%                         |             |              |        |
| Semi-detached house                                                                                                                                                                                                                        | 30                      | 27%                         |             |              |        |
| Detached bungalow                                                                                                                                                                                                                          | 9                       | 8%                          |             |              |        |
| Semi-detached bungalow                                                                                                                                                                                                                     | 9                       | 8%                          |             |              |        |
| Terraced house (including end terrace)                                                                                                                                                                                                     | 2                       | 2%                          |             |              |        |
| Agricultural tie property                                                                                                                                                                                                                  | 1                       | 1%                          |             |              |        |
| Listed cottage                                                                                                                                                                                                                             | 1                       | 1%                          |             |              |        |
| Barn conversion                                                                                                                                                                                                                            | 1                       | 1%                          |             |              |        |
| Flat/Apartment                                                                                                                                                                                                                             | 0                       | 0%                          |             |              |        |
| Other                                                                                                                                                                                                                                      | 0                       | 0%                          |             |              |        |
|                                                                                                                                                                                                                                            | 113                     |                             |             |              |        |
| A3. What is the ownership of your home (P                                                                                                                                                                                                  | lease tick              | one only)                   |             | -            |        |
| Owner- occupier                                                                                                                                                                                                                            | 84                      | 75%                         |             |              |        |
| Rented from a Housing Association                                                                                                                                                                                                          | 12                      | 11%                         |             |              |        |
| Rented from a private landlord                                                                                                                                                                                                             | 6                       | 5%                          |             |              |        |
| Rented from the Council                                                                                                                                                                                                                    | 5                       | 4%                          |             |              |        |
| Renting from a Letting Agency                                                                                                                                                                                                              | 4                       | 4%                          |             |              |        |
| Other - Owned by children                                                                                                                                                                                                                  | 1                       | 1%                          |             |              |        |
| Tied housing – linked to a job                                                                                                                                                                                                             | 0                       | 0%                          |             |              |        |
| Shared Ownership housing with a Housing                                                                                                                                                                                                    | -                       | 0%                          |             |              |        |
|                                                                                                                                                                                                                                            | 0                       | 0%                          |             |              |        |
|                                                                                                                                                                                                                                            | 112                     |                             |             |              |        |
| Association                                                                                                                                                                                                                                |                         | n it with? (F               | Please tick | one only)    |        |
| Association                                                                                                                                                                                                                                | ou you ow               |                             |             |              |        |
| Association  A4. If you own your own home, home do you                                                                                                                                                                                     | ou you ow<br>65         | 75%                         |             |              |        |
| Association  A4. If you own your own home, home do you With a partner / spouse / civil partner                                                                                                                                             |                         | 75%<br>21%                  |             |              |        |
| Association  A4. If you own your own home, home do you With a partner / spouse / civil partner No-one. I am the sole owner                                                                                                                 | 65                      |                             |             |              |        |
| Association  A4. If you own your own home, home do you with a partner / spouse / civil partner  No-one. I am the sole owner  With other family member(s)  With a Housing Association                                                       | 65<br>18                | 21%                         |             |              |        |
| A4. If you own your own home, home do you With a partner / spouse / civil partner No-one. I am the sole owner With other family member(s)                                                                                                  | 65<br>18<br>2           | 21%<br>2%                   |             |              |        |
| Association  A4. If you own your own home, home do you With a partner / spouse / civil partner No-one. I am the sole owner With other family member(s) With a Housing Association                                                          | 65<br>18<br>2<br>2      | 21%<br>2%<br>2%             |             |              |        |
| Association  A4. If you own your own home, home do you with a partner / spouse / civil partner  No-one. I am the sole owner  With other family member(s)  With a Housing Association  With parent(s)  With someone else, not related to me | 65<br>18<br>2<br>2<br>0 | 21%<br>2%<br>2%<br>0%       |             |              |        |
| Association  A4. If you own your own home, home do you with a partner / spouse / civil partner  No-one. I am the sole owner  With other family member(s)  With a Housing Association  With parent(s)                                       | 65<br>18<br>2<br>2<br>0 | 21%<br>2%<br>2%<br>0%<br>0% |             |              |        |