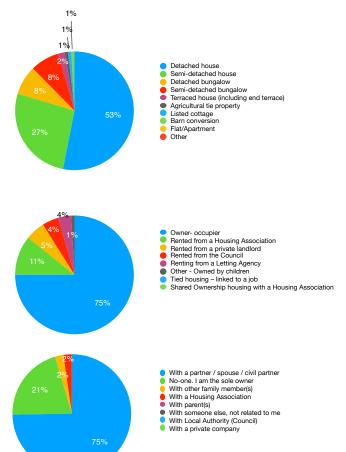

#### Section A - Your Current Home

| A1 What factors influenced                                                                                                                                                                                                                 | to move                 | . voi:                      | nt how - /= | iok anv +- · | gnel.  |
|--------------------------------------------------------------------------------------------------------------------------------------------------------------------------------------------------------------------------------------------|-------------------------|-----------------------------|-------------|--------------|--------|
| A1. What factors influenced your decision                                                                                                                                                                                                  |                         | -                           | ent nome (T | ick any that | apply) |
| A bigger garden                                                                                                                                                                                                                            | 29                      | 13%                         |             |              |        |
| To move from urban to country                                                                                                                                                                                                              | 27                      | 12%                         |             |              |        |
| To move to a larger home                                                                                                                                                                                                                   | 18                      | 8%                          |             |              |        |
| To move closer to family or friends                                                                                                                                                                                                        | 15                      | 7%                          |             |              |        |
| Retirement                                                                                                                                                                                                                                 | 14                      | 6%                          |             |              |        |
| To move to a smaller home                                                                                                                                                                                                                  | 13                      | 6%                          |             |              |        |
| To move to a safer area                                                                                                                                                                                                                    | 13                      | 6%                          |             |              |        |
| To move to a better neighbourhood                                                                                                                                                                                                          | 12                      | 5%                          |             |              |        |
| A smaller garden                                                                                                                                                                                                                           | 8                       | 4%                          |             |              |        |
| Easier to maintain house                                                                                                                                                                                                                   | 8                       | 4%                          |             |              |        |
| Wanted to buy own home                                                                                                                                                                                                                     | 8                       | 4%                          |             |              |        |
| To be closer to work or a new job                                                                                                                                                                                                          | 8                       | 4%                          |             |              |        |
| Wanted to rent a home                                                                                                                                                                                                                      | 7                       | 3%                          |             |              |        |
| Easier to maintain garden                                                                                                                                                                                                                  | 6                       | 3%                          |             |              |        |
| Access problems (e.g. stairs)                                                                                                                                                                                                              | 5                       | 2%                          |             |              |        |
| To move to cheaper accommodation                                                                                                                                                                                                           | 4                       | 2%                          |             |              |        |
| Free-up capital investment                                                                                                                                                                                                                 | 4                       | 2%                          |             |              |        |
| To provide care to family/friends                                                                                                                                                                                                          | 4                       | 2%                          |             |              |        |
| To move to a school catchment area                                                                                                                                                                                                         | 3                       | 1%                          |             |              |        |
| To make it easier to receive care/support                                                                                                                                                                                                  | 2                       | 1%                          |             |              |        |
| Always lived here                                                                                                                                                                                                                          | 2                       | 1%                          |             |              |        |
| Scope to extend                                                                                                                                                                                                                            | 2                       | 1%                          |             |              |        |
| Liked area                                                                                                                                                                                                                                 | 2                       | 1%                          |             |              |        |
| Housed by council                                                                                                                                                                                                                          | 2                       | 1%                          |             |              |        |
| From Abroad                                                                                                                                                                                                                                | 2                       | 1%                          |             |              |        |
| Wanted to buy a newly built home                                                                                                                                                                                                           | 1                       | 0%                          |             |              |        |
| Farming                                                                                                                                                                                                                                    | 1                       | 0%                          |             |              |        |
| Golf Course                                                                                                                                                                                                                                | 1                       | 0%                          |             |              |        |
|                                                                                                                                                                                                                                            | _                       | 0%                          |             |              |        |
| Tied House                                                                                                                                                                                                                                 | 1                       | 0%                          |             |              |        |
| School Suited needs                                                                                                                                                                                                                        | 1                       |                             |             |              |        |
|                                                                                                                                                                                                                                            | 1                       | 0%                          |             |              |        |
| Rescue Barn & Cottages                                                                                                                                                                                                                     | 1                       | 0%                          |             |              |        |
| Annexe                                                                                                                                                                                                                                     | 1                       | 0%                          |             |              |        |
|                                                                                                                                                                                                                                            | 226                     |                             |             |              |        |
| A2. What type of accommodation are you I                                                                                                                                                                                                   |                         |                             | one only)   |              |        |
| Detached house                                                                                                                                                                                                                             | 60                      | 53%                         |             |              |        |
| Semi-detached house                                                                                                                                                                                                                        | 30                      | 27%                         |             |              |        |
| Detached bungalow                                                                                                                                                                                                                          | 9                       | 8%                          |             |              |        |
| Semi-detached bungalow                                                                                                                                                                                                                     | 9                       | 8%                          |             |              |        |
| Terraced house (including end terrace)                                                                                                                                                                                                     | 2                       | 2%                          |             |              |        |
| Agricultural tie property                                                                                                                                                                                                                  | 1                       | 1%                          |             |              |        |
| Listed cottage                                                                                                                                                                                                                             | 1                       | 1%                          |             |              |        |
| Barn conversion                                                                                                                                                                                                                            | 1                       | 1%                          |             |              |        |
| Flat/Apartment                                                                                                                                                                                                                             | 0                       | 0%                          |             |              |        |
| Other                                                                                                                                                                                                                                      | 0                       | 0%                          |             |              |        |
|                                                                                                                                                                                                                                            | 113                     |                             |             |              |        |
| A3. What is the ownership of your home (P                                                                                                                                                                                                  | lease tick              | one only)                   |             | -            |        |
| Owner- occupier                                                                                                                                                                                                                            | 84                      | 75%                         |             |              |        |
| Rented from a Housing Association                                                                                                                                                                                                          | 12                      | 11%                         |             |              |        |
| Rented from a private landlord                                                                                                                                                                                                             | 6                       | 5%                          |             |              |        |
| Rented from the Council                                                                                                                                                                                                                    | 5                       | 4%                          |             |              |        |
| Renting from a Letting Agency                                                                                                                                                                                                              | 4                       | 4%                          |             |              |        |
| Other - Owned by children                                                                                                                                                                                                                  | 1                       | 1%                          |             |              |        |
| Tied housing – linked to a job                                                                                                                                                                                                             | 0                       | 0%                          |             |              |        |
| Shared Ownership housing with a Housing                                                                                                                                                                                                    | -                       | 0%                          |             |              |        |
|                                                                                                                                                                                                                                            | 0                       | 0%                          |             |              |        |
|                                                                                                                                                                                                                                            | 112                     |                             |             |              |        |
| Association                                                                                                                                                                                                                                |                         | n it with? (F               | Please tick | one only)    |        |
| Association                                                                                                                                                                                                                                | ou you ow               |                             |             |              |        |
| Association  A4. If you own your own home, home do you                                                                                                                                                                                     | ou you ow<br>65         | 75%                         |             |              |        |
| Association  A4. If you own your own home, home do you With a partner / spouse / civil partner                                                                                                                                             |                         | 75%<br>21%                  |             |              |        |
| Association  A4. If you own your own home, home do you With a partner / spouse / civil partner No-one. I am the sole owner                                                                                                                 | 65                      |                             |             |              |        |
| Association  A4. If you own your own home, home do you with a partner / spouse / civil partner  No-one. I am the sole owner  With other family member(s)  With a Housing Association                                                       | 65<br>18                | 21%                         |             |              |        |
| A4. If you own your own home, home do you With a partner / spouse / civil partner No-one. I am the sole owner With other family member(s)                                                                                                  | 65<br>18<br>2           | 21%<br>2%                   |             |              |        |
| Association  A4. If you own your own home, home do you With a partner / spouse / civil partner No-one. I am the sole owner With other family member(s) With a Housing Association                                                          | 65<br>18<br>2<br>2      | 21%<br>2%<br>2%             |             |              |        |
| Association  A4. If you own your own home, home do you with a partner / spouse / civil partner  No-one. I am the sole owner  With other family member(s)  With a Housing Association  With parent(s)  With someone else, not related to me | 65<br>18<br>2<br>2<br>0 | 21%<br>2%<br>2%<br>0%       |             |              |        |
| Association  A4. If you own your own home, home do you with a partner / spouse / civil partner  No-one. I am the sole owner  With other family member(s)  With a Housing Association  With parent(s)                                       | 65<br>18<br>2<br>2<br>0 | 21%<br>2%<br>2%<br>0%<br>0% |             |              |        |