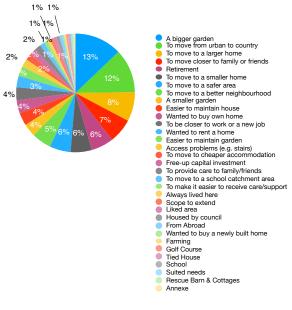

#### Section A - Your Current Home

| A1 What factors influenced                                                                                                                                                                                                                 | to move                 | . voi:                      | nt how - /= | iok anv +- · | gnel.  |
|--------------------------------------------------------------------------------------------------------------------------------------------------------------------------------------------------------------------------------------------|-------------------------|-----------------------------|-------------|--------------|--------|
| A1. What factors influenced your decision                                                                                                                                                                                                  |                         | -                           | ent nome (T | ick any that | apply) |
| A bigger garden                                                                                                                                                                                                                            | 29                      | 13%                         |             |              |        |
| To move from urban to country                                                                                                                                                                                                              | 27                      | 12%                         |             |              |        |
| To move to a larger home                                                                                                                                                                                                                   | 18                      | 8%                          |             |              |        |
| To move closer to family or friends                                                                                                                                                                                                        | 15                      | 7%                          |             |              |        |
| Retirement                                                                                                                                                                                                                                 | 14                      | 6%                          |             |              |        |
| To move to a smaller home                                                                                                                                                                                                                  | 13                      | 6%                          |             |              |        |
| To move to a safer area                                                                                                                                                                                                                    | 13                      | 6%                          |             |              |        |
| To move to a better neighbourhood                                                                                                                                                                                                          | 12                      | 5%                          |             |              |        |
| A smaller garden                                                                                                                                                                                                                           | 8                       | 4%                          |             |              |        |
| Easier to maintain house                                                                                                                                                                                                                   | 8                       | 4%                          |             |              |        |
| Wanted to buy own home                                                                                                                                                                                                                     | 8                       | 4%                          |             |              |        |
| To be closer to work or a new job                                                                                                                                                                                                          | 8                       | 4%                          |             |              |        |
| Wanted to rent a home                                                                                                                                                                                                                      | 7                       | 3%                          |             |              |        |
| Easier to maintain garden                                                                                                                                                                                                                  | 6                       | 3%                          |             |              |        |
| Access problems (e.g. stairs)                                                                                                                                                                                                              | 5                       | 2%                          |             |              |        |
| To move to cheaper accommodation                                                                                                                                                                                                           | 4                       | 2%                          |             |              |        |
| Free-up capital investment                                                                                                                                                                                                                 | 4                       | 2%                          |             |              |        |
| To provide care to family/friends                                                                                                                                                                                                          | 4                       | 2%                          |             |              |        |
| To move to a school catchment area                                                                                                                                                                                                         | 3                       | 1%                          |             |              |        |
| To make it easier to receive care/support                                                                                                                                                                                                  | 2                       | 1%                          |             |              |        |
| Always lived here                                                                                                                                                                                                                          | 2                       | 1%                          |             |              |        |
| Scope to extend                                                                                                                                                                                                                            | 2                       | 1%                          |             |              |        |
| Liked area                                                                                                                                                                                                                                 | 2                       | 1%                          |             |              |        |
| Housed by council                                                                                                                                                                                                                          | 2                       | 1%                          |             |              |        |
| From Abroad                                                                                                                                                                                                                                | 2                       | 1%                          |             |              |        |
| Wanted to buy a newly built home                                                                                                                                                                                                           | 1                       | 0%                          |             |              |        |
| Farming                                                                                                                                                                                                                                    | 1                       | 0%                          |             |              |        |
| Golf Course                                                                                                                                                                                                                                | 1                       | 0%                          |             |              |        |
|                                                                                                                                                                                                                                            | _                       | 0%                          |             |              |        |
| Tied House                                                                                                                                                                                                                                 | 1                       | 0%                          |             |              |        |
| School Suited needs                                                                                                                                                                                                                        | 1                       |                             |             |              |        |
|                                                                                                                                                                                                                                            | 1                       | 0%                          |             |              |        |
| Rescue Barn & Cottages                                                                                                                                                                                                                     | 1                       | 0%                          |             |              |        |
| Annexe                                                                                                                                                                                                                                     | 1                       | 0%                          |             |              |        |
|                                                                                                                                                                                                                                            | 226                     |                             |             |              |        |
| A2. What type of accommodation are you I                                                                                                                                                                                                   |                         |                             | one only)   |              |        |
| Detached house                                                                                                                                                                                                                             | 60                      | 53%                         |             |              |        |
| Semi-detached house                                                                                                                                                                                                                        | 30                      | 27%                         |             |              |        |
| Detached bungalow                                                                                                                                                                                                                          | 9                       | 8%                          |             |              |        |
| Semi-detached bungalow                                                                                                                                                                                                                     | 9                       | 8%                          |             |              |        |
| Terraced house (including end terrace)                                                                                                                                                                                                     | 2                       | 2%                          |             |              |        |
| Agricultural tie property                                                                                                                                                                                                                  | 1                       | 1%                          |             |              |        |
| Listed cottage                                                                                                                                                                                                                             | 1                       | 1%                          |             |              |        |
| Barn conversion                                                                                                                                                                                                                            | 1                       | 1%                          |             |              |        |
| Flat/Apartment                                                                                                                                                                                                                             | 0                       | 0%                          |             |              |        |
| Other                                                                                                                                                                                                                                      | 0                       | 0%                          |             |              |        |
|                                                                                                                                                                                                                                            | 113                     |                             |             |              |        |
| A3. What is the ownership of your home (P                                                                                                                                                                                                  | lease tick              | one only)                   |             | -            |        |
| Owner- occupier                                                                                                                                                                                                                            | 84                      | 75%                         |             |              |        |
| Rented from a Housing Association                                                                                                                                                                                                          | 12                      | 11%                         |             |              |        |
| Rented from a private landlord                                                                                                                                                                                                             | 6                       | 5%                          |             |              |        |
| Rented from the Council                                                                                                                                                                                                                    | 5                       | 4%                          |             |              |        |
| Renting from a Letting Agency                                                                                                                                                                                                              | 4                       | 4%                          |             |              |        |
| Other - Owned by children                                                                                                                                                                                                                  | 1                       | 1%                          |             |              |        |
| Tied housing – linked to a job                                                                                                                                                                                                             | 0                       | 0%                          |             |              |        |
| Shared Ownership housing with a Housing                                                                                                                                                                                                    | -                       | 0%                          |             |              |        |
|                                                                                                                                                                                                                                            | 0                       | 0%                          |             |              |        |
|                                                                                                                                                                                                                                            | 112                     |                             |             |              |        |
| Association                                                                                                                                                                                                                                |                         | n it with? (F               | Please tick | one only)    |        |
| Association                                                                                                                                                                                                                                | ou you ow               |                             |             |              |        |
| Association  A4. If you own your own home, home do you                                                                                                                                                                                     | ou you ow<br>65         | 75%                         |             |              |        |
| Association  A4. If you own your own home, home do you With a partner / spouse / civil partner                                                                                                                                             |                         | 75%<br>21%                  |             |              |        |
| Association  A4. If you own your own home, home do you With a partner / spouse / civil partner No-one. I am the sole owner                                                                                                                 | 65                      |                             |             |              |        |
| Association  A4. If you own your own home, home do you with a partner / spouse / civil partner  No-one. I am the sole owner  With other family member(s)  With a Housing Association                                                       | 65<br>18                | 21%                         |             |              |        |
| A4. If you own your own home, home do you With a partner / spouse / civil partner No-one. I am the sole owner With other family member(s)                                                                                                  | 65<br>18<br>2           | 21%<br>2%                   |             |              |        |
| Association  A4. If you own your own home, home do you With a partner / spouse / civil partner No-one. I am the sole owner With other family member(s) With a Housing Association                                                          | 65<br>18<br>2<br>2      | 21%<br>2%<br>2%             |             |              |        |
| Association  A4. If you own your own home, home do you with a partner / spouse / civil partner  No-one. I am the sole owner  With other family member(s)  With a Housing Association  With parent(s)  With someone else, not related to me | 65<br>18<br>2<br>2<br>0 | 21%<br>2%<br>2%<br>0%       |             |              |        |
| Association  A4. If you own your own home, home do you with a partner / spouse / civil partner  No-one. I am the sole owner  With other family member(s)  With a Housing Association  With parent(s)                                       | 65<br>18<br>2<br>2<br>0 | 21%<br>2%<br>2%<br>0%<br>0% |             |              |        |