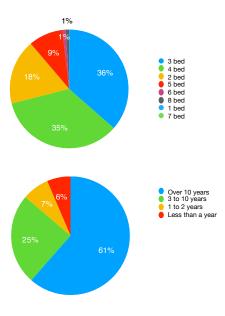

| A5. How many bedrooms does yo     | our home have?      |               |             |   |  |
|-----------------------------------|---------------------|---------------|-------------|---|--|
| 3 bed                             | 39                  | 36%           |             |   |  |
| 4 bed                             | 37                  | 35%           |             |   |  |
| 2 bed                             | 19                  | 18%           |             |   |  |
| 5 bed                             | 10                  | 9%            |             |   |  |
| 6 bed                             | 1                   | 1%            |             |   |  |
| 8 bed                             | 1                   | 1%            |             |   |  |
| 1 bed                             | 0                   | 0%            |             |   |  |
| 7 bed                             | 0                   | 0%            |             |   |  |
|                                   | 107                 |               |             |   |  |
| A6. How long have you lived at yo | our current address | ? (Please tie | ck one only | ) |  |
| Over 10 years                     | 67                  |               |             |   |  |
| 3 to 10 years                     | 27                  |               |             |   |  |
| 1 to 2 years                      | 8                   |               |             |   |  |
| Less than a year                  | 7                   |               |             |   |  |
|                                   |                     |               |             |   |  |
|                                   |                     |               |             |   |  |
|                                   |                     |               |             |   |  |
|                                   |                     |               |             |   |  |
|                                   |                     |               |             |   |  |
|                                   |                     |               |             |   |  |
|                                   |                     |               |             |   |  |
|                                   |                     |               |             |   |  |
|                                   |                     |               |             |   |  |
|                                   |                     |               |             |   |  |
|                                   |                     |               |             |   |  |
|                                   |                     |               |             |   |  |
|                                   |                     |               |             |   |  |
|                                   |                     |               |             |   |  |
|                                   |                     |               |             |   |  |
|                                   |                     |               |             |   |  |
|                                   |                     |               |             |   |  |
|                                   |                     |               |             |   |  |
|                                   |                     |               |             |   |  |
|                                   |                     |               |             |   |  |
|                                   |                     |               |             |   |  |
|                                   |                     |               |             |   |  |
|                                   |                     |               |             |   |  |
|                                   |                     |               |             |   |  |
|                                   |                     |               |             |   |  |
|                                   |                     |               |             |   |  |
|                                   |                     |               |             |   |  |
|                                   |                     |               |             |   |  |
|                                   |                     |               |             |   |  |
|                                   |                     |               |             |   |  |
|                                   |                     |               |             |   |  |
|                                   |                     |               |             |   |  |
|                                   |                     |               |             |   |  |
|                                   |                     |               |             |   |  |
|                                   |                     |               |             |   |  |
|                                   |                     |               |             |   |  |
|                                   |                     |               |             |   |  |
|                                   |                     |               |             |   |  |
|                                   |                     |               |             |   |  |
|                                   |                     |               |             |   |  |
|                                   |                     |               |             |   |  |
|                                   |                     |               |             |   |  |
|                                   |                     |               |             |   |  |
|                                   |                     |               |             |   |  |
|                                   |                     |               |             |   |  |
|                                   |                     |               |             |   |  |
|                                   |                     |               |             |   |  |
|                                   |                     |               |             |   |  |
|                                   |                     |               |             |   |  |
|                                   |                     |               |             |   |  |
|                                   |                     |               |             |   |  |
|                                   |                     |               |             |   |  |
|                                   |                     |               |             |   |  |
|                                   |                     |               |             |   |  |
|                                   |                     |               |             |   |  |